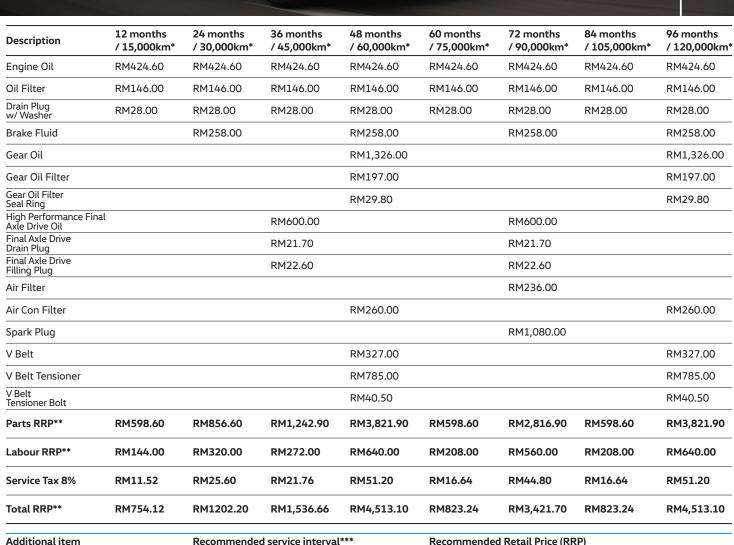

## **The Passat CC R-Line**

Passat CC R-Line

**Service Pricing Guide** 

| Recommended service interval***                | Recommended Retail Price (RRP)                                                  |
|------------------------------------------------|---------------------------------------------------------------------------------|
| Every 15,000km                                 | RM224.00                                                                        |
| To change every 15,000km                       | RM260.00                                                                        |
| Every 15,000km                                 | From RM95.00                                                                    |
| Every 12 months                                | From RM200.00                                                                   |
| Inspect and replace every 6 mths (if required) | From RM82.00                                                                    |
|                                                | Every 15,000km<br>To change every 15,000km<br>Every 15,000km<br>Every 12 months |